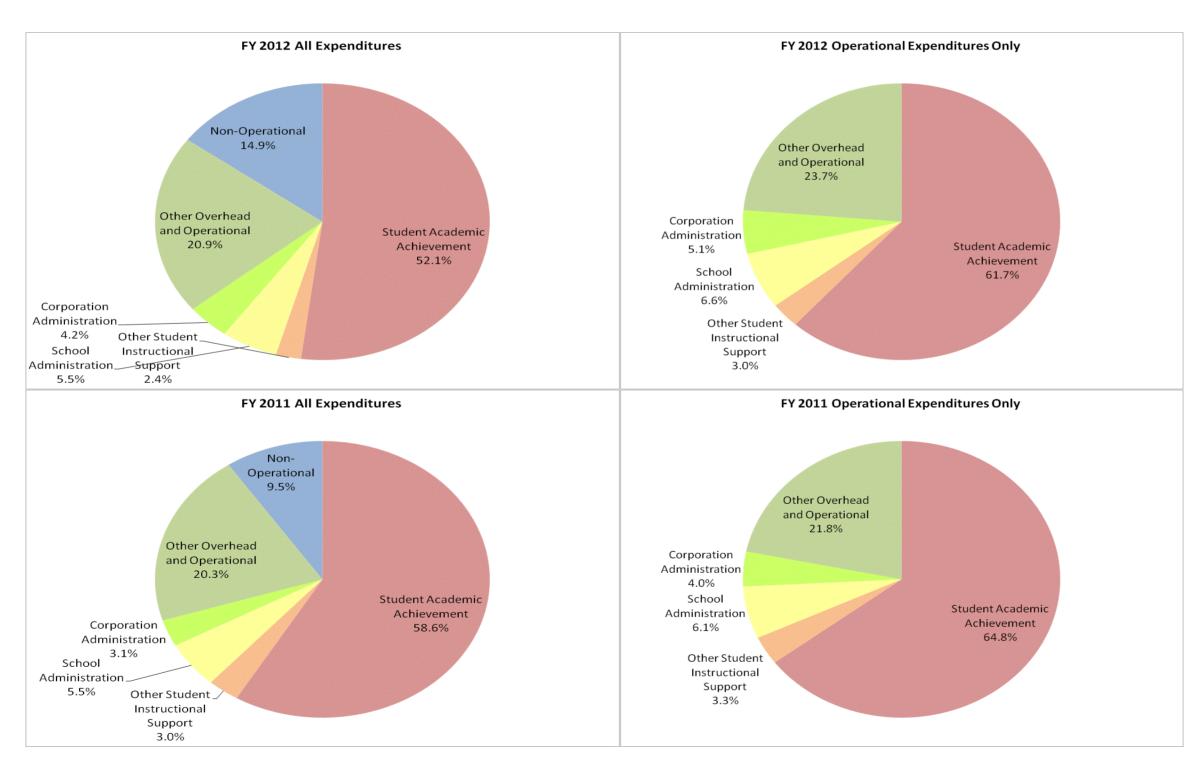

## Northeast School Corp (7645)

|                                | FY06 % of Total |       | FY09 % of Total |       | FY11 % of Total |       | FY12 % of Total |       |
|--------------------------------|-----------------|-------|-----------------|-------|-----------------|-------|-----------------|-------|
| Student Instructional Category | FY 2006         | Exp   | FY 2009         | Exp   | FY 2011         | Exp   | FY 2012         | Exp   |
| Student Academic Achievement   | \$7,610,730     | 59.4% | \$8,285,053     | 57.3% | \$8,537,278     | 58.6% | \$7,987,386     | 52.1% |
| Student Instructional Support  | \$975,077       | 7.6%  | \$1,050,963     | 7.3%  | \$1,238,321     | 8.5%  | \$1,211,771     | 7.9%  |
| Overhead and Operational       | \$3,105,427     | 24.2% | \$3,858,160     | 26.7% | \$3,414,009     | 23.4% | \$3,851,958     | 25.1% |
| Nonoperational                 | \$1,115,400     | 8.7%  | \$1,268,657     | 8.8%  | \$1,381,981     | 9.5%  | \$2,291,103     | 14.9% |
| Grand Total                    | \$12,806,634    |       | \$14,462,833    |       | \$14,571,589    |       | \$15,342,218    |       |